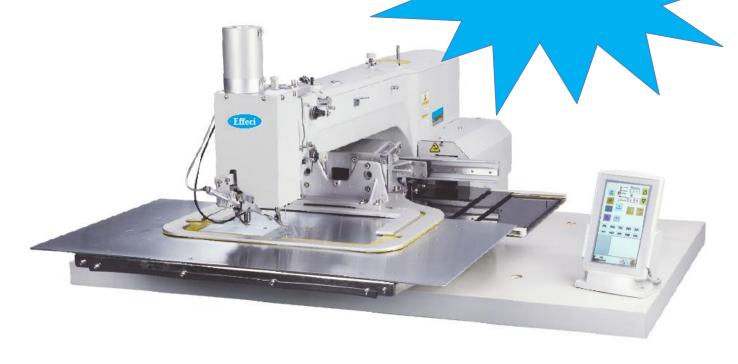

# Pattern sewing and punching machine

- Pattern sewing and punching machine suitable for stitiches on shoes, hats and bags
- Holes dimension from 0,8mm to 6mm. Standard machine in equipped to realize 3mm and 5mm
- Excellent sewing quality which fully represents ornamental programmed sewing
- Max sewing speed 2.700 rpm
- New touch screen panel to set machine functions and sewing patterns directly on the machine
- Low Energy consumption
- Compatible with Brother, Juki or Mitsubishi programs
- Long time granted reliability
- Frame detection Scanner with automatic pattern setting
- Using a 550W power electric motor the machine guarantee a needle penetration even on difficult fabrics

#### Caratteristiche Tecniche Effeci 400-3020/CF

**PATTERN SEWING MACHINE TYPE** 

| Head                     | Pattern lock-stitch and punching machine  |
|--------------------------|-------------------------------------------|
| Hook type                | Rotary, double capacity                   |
| Sewing speed             | Max sewing speed 2.700 rpm                |
| Sewing field             | Max. 300x200mm                            |
| Feed mechanism           | Motors and encoder                        |
| Stitch length            | From 0,05mm to 12,7 mm                    |
| Max stitich/pattern      | 20.000 points                             |
| Patterns upload          | USB port or SD card                       |
| Storable patterns number | Max. 512 patterns in the internal storage |
| Frame lift               | Pneumatic, 30mm                           |
| Presser foot lift        | 22mm                                      |
| Thread wiper             | Included – standard                       |
| Thread trimmer           | Included – standard                       |
| Motor                    | AC servo 550W Direct Drive                |
| Weight                   | 350Kg                                     |
| Voltage                  | 220V monophase                            |
| Air pressure             | 0,5 Mpa 1,8/L/min                         |