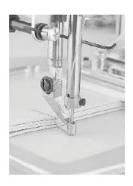

# Pattern sewing and punching machine

- Pattern sewing and punching machine suitable for stitiches on shoes, hats and bags
- Holes dimension from 0,8mm to 6mm. Standard machine in equipped to realize 3mm and 5mm
- Excellent sewing quality which fully represents ornamental programmed sewing
- Max sewing speed 2.700 rpm
- New touch screen panel to set machine functions and sewing patterns directly on the machine
- Low Energy consumption
- Compatible with Brother, Juki or Mitsubishi programs
- Long time granted reliability
- Frame detection Scanner with automatic pattern setting
- Using a 550W power electric motor the machine guarantee a needle penetration even on difficult fabrics

## **Jumping foot**

Foot leverage amount and pressure could be modified using the touch screen panel, no particular tools required.