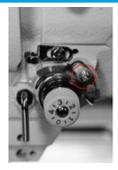

## **Jumping foot**

Foot leverage amount and pressure could be modified using the touch screen panel, no particular tools required.