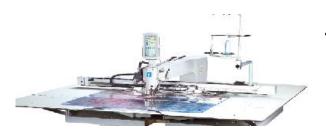

# Pattern sewing and punching machine

- Pattern sewing and punching machine suitable for stitiches on shoes, hats and bags
- Holes dimension from 0,8mm to 6mm. Standard machine in equipped to realize 3mm and 5mm
- Excellent sewing quality which fully represents ornamental programmed sewing
- Max sewing speed 2.700 rpm
- New touch screen panel to set machine functions and sewing patterns directly on the machine
- Low Energy consumption
- Compatible with Brother, Juki or Mitsubishi programs
- Long time granted reliability
- Frame detection Scanner with automatic pattern setting
- Using a 550W power electric motor the machine guarantee a needle penetration even on difficult fabrics

**PATTERN SEWING MACHINE TYPE** 

| Head                     | Pattern lock-stitch and punching machine  |
|--------------------------|-------------------------------------------|
| Hook type                | Rotary, double capacity                   |
| Sewing speed             | Max sewing speed 2.700 rpm                |
| Sewing field             | Max. 300x200mm                            |
| Feed mechanism           | Motors and encoder                        |
| Stitch length            | From 0,05mm to 12,7 mm                    |
| Max stitich/pattern      | 20.000 points                             |
| Patterns upload          | USB port or SD card                       |
| Storable patterns number | Max. 512 patterns in the internal storage |
| Frame lift               | Pneumatic, 30mm                           |
| Presser foot lift        | 22mm                                      |
| Thread wiper             | Included – standard                       |
| Thread trimmer           | Included – standard                       |
| Motor                    | AC servo 550W Direct Drive                |
| Weight                   | 350Kg                                     |
| Voltage                  | 220V monophase                            |
| Air pressure             | 0,5 Mpa 1,8/L/min                         |