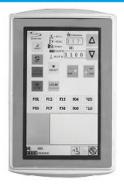

#### **Touch-Screen panel**

Big sized touch screen panel, suitable to program sewing pattern and data directly on the machine.

### Sewing patterns upload

Easy sewing patterns upload by using USB port or SD card. The internal storage can hold up to 512 sewing patterns.

400-3020-CF

**HEAD TYPE (PATTERN-PUNCHING)** 

**SEWING FIELD** 